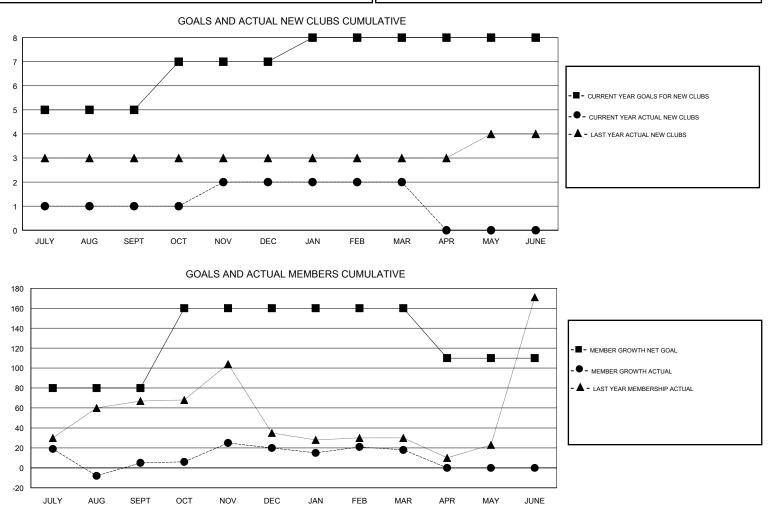

## SWADESH RANJAN SAHA GMT:

| GMT: SWADESH RANJAN SAHA |               |             | LOCATION INDIA |                                  |                           | GMT CA                  |                                                    |  |
|--------------------------|---------------|-------------|----------------|----------------------------------|---------------------------|-------------------------|----------------------------------------------------|--|
|                          | Club          | S           |                | Members<br>RESULTS FOR 2018-2019 |                           |                         |                                                    |  |
|                          | RESULTS FOR   | R 2018-2019 |                |                                  |                           |                         |                                                    |  |
| QUARTER                  | NEW CLUB GOAL | NEW CLUBS   | DROPPED CLUBS  | QUARTER                          | MEMBER GROWTH NET<br>GOAL | MEMBER GROWTH<br>ACTUAL | DROPPED<br>MEMBERS ACTUAL<br>(including transfers) |  |
| JULY/AUG/SEPT            | 5             | 1           | 1              | JULY/AUG/SEPT                    | 80                        | 69                      | 55                                                 |  |
| OCT/NOV/DEC              | 2             | 1           | 1              | OCT/NOV/DEC                      | 80                        | 80                      | 65                                                 |  |
| JAN/FEB/MAR              | 1             | 0           | 0              | JAN/FEB/MAR                      | 0                         | 21                      | 21                                                 |  |
| APR/MAY/JUNE             | 0             | 0           | 0              | APR/MAY/JUNE                     | -50                       | 0                       | 0                                                  |  |